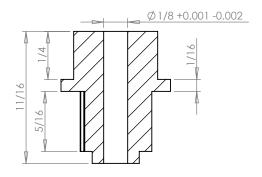

## **SECTION A-A**

## **Part Description:**

.0816 Pitch (40 DP) Timing Belt Pulleys For Belts up to 1/4" Wide

Dimensions are in inches Tolerances: Fractional <u>+</u> 0.015

PROPRIETARY AND CONFIDENTIAL:

THE INFORMATION CONTAINED IN THIS DRAWING IS THE SOLE PROPERTY OF PUTNAM PRECISION MOLDING. ANY REPRODUCTION IN PART OR AS A WHOLE WITHOUT THE WRITTEN PERMISSION OF PUTNAM PRECISION MOLDING IS PROHIBITED. INFORMATION IN THIS DRAWING IS PROVIDED FOR REFERENCE ONLY.