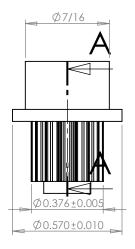

## **SECTION A-A**

## **Part Description:**

.0816 Pitch (40 DP) Timing Belt Pulleys For Belts up to 1/4" Wide

Dimensions are in inches Tolerances: Fractional <u>+</u> 0.015

PROPRIETARY AND CONFIDENTIAL:

THE INFORMATION CONTAINED IN THIS DRAWING IS THE SOLE PROPERTY OF PUTNAM PRECISION MOLDING. ANY REPRODUCTION IN PART OR AS A WHOLE WITHOUT THE WRITTEN PERMISSION OF PUTNAM PRECISION MOLDING IS PROHIBITED. INFORMATION IN THIS DRAWING IS PROVIDED FOR REFERENCE ONLY.